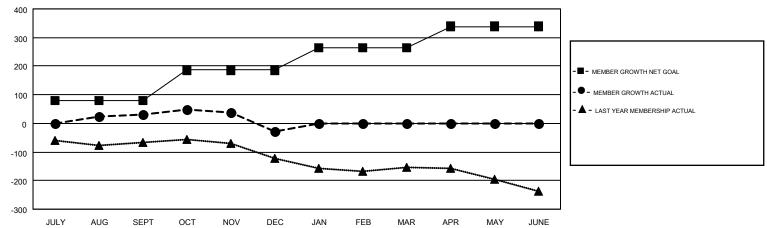

## GOALS AND ACTUAL MEMBERS CUMULATIVE

| DROPPED CLUBS: 1           |     | 51 CLUBS OF 115 ADDED 1 OR MORE NEW MEMBERS | GENDER DISTRIBUTION             |                |     |
|----------------------------|-----|---------------------------------------------|---------------------------------|----------------|-----|
|                            |     |                                             | MALE                            | 1,683 (56.57%) |     |
|                            |     |                                             | FEMALE                          | 1,292 (43.43%) |     |
| DROPPED MEMBERS            |     |                                             |                                 |                |     |
| DECEASED                   | 27  | CLICK HERE FOR CUMULATIVE                   | TOTAL FAMILY UNIT MEMBERS       |                | 883 |
| CLUB CANCELLED 0 OTHER 174 |     | MEMBERSHIP DATA                             |                                 |                |     |
|                            |     |                                             | FAMILY MEMBERS PAYING HALF DUES |                | 460 |
| TOTAL                      | 201 |                                             | DUES                            |                |     |

## GMT MONTHLY MEMBERSHIP PROGRESS REPORT

Results as of: 12/31/2018

Multiple District 21

GMT: WILLIAM PHILLIPI

LOCATION: ARIZONA

GMT CA 1

|               | Club          | s           |               | Members               |                           |                         |                                              |  |
|---------------|---------------|-------------|---------------|-----------------------|---------------------------|-------------------------|----------------------------------------------|--|
|               | RESULTS FOR   | R 2018-2019 |               | RESULTS FOR 2018-2019 |                           |                         |                                              |  |
| QUARTER       | NEW CLUB GOAL | NEW CLUBS   | DROPPED CLUBS | QUARTER               | MEMBER GROWTH NET<br>GOAL | MEMBER GROWTH<br>ACTUAL | DROPPED MEMBERS ACTUAL (including transfers) |  |
| JULY/AUG/SEPT | 0             | 0           | 0             | JULY/AUG/SEPT         | 81                        | 116                     | 63                                           |  |
| OCT/NOV/DEC   | 1             | 0           | 1             | OCT/NOV/DEC           | 105                       | 103                     | 141                                          |  |
| JAN/FEB/MAR   | 0             | 0           | 0             | JAN/FEB/MAR           | 77                        | 0                       | 0                                            |  |
| APR/MAY/JUNE  | 2             | 0           | 0             | APR/MAY/JUNE          | 76                        | 0                       | 0                                            |  |