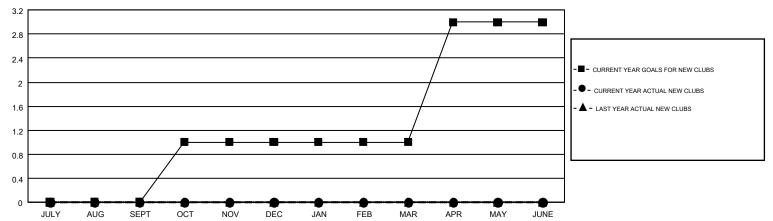

## GOALS AND ACTUAL NEW CLUBS CUMULATIVE

## GMT MONTHLY MEMBERSHIP PROGRESS REPORT

Results as of: 12/31/2018

Multiple District 21

GMT: WILLIAM PHILLIPI

LOCATION: ARIZONA

GMT CA 1

|               | Club          | s           |               | Members               |                           |                         |                                              |  |
|---------------|---------------|-------------|---------------|-----------------------|---------------------------|-------------------------|----------------------------------------------|--|
|               | RESULTS FOR   | R 2018-2019 |               | RESULTS FOR 2018-2019 |                           |                         |                                              |  |
| QUARTER       | NEW CLUB GOAL | NEW CLUBS   | DROPPED CLUBS | QUARTER               | MEMBER GROWTH NET<br>GOAL | MEMBER GROWTH<br>ACTUAL | DROPPED MEMBERS ACTUAL (including transfers) |  |
| JULY/AUG/SEPT | 0             | 0           | 0             | JULY/AUG/SEPT         | 81                        | 116                     | 63                                           |  |
| OCT/NOV/DEC   | 1             | 0           | 1             | OCT/NOV/DEC           | 105                       | 103                     | 141                                          |  |
| JAN/FEB/MAR   | 0             | 0           | 0             | JAN/FEB/MAR           | 77                        | 0                       | 0                                            |  |
| APR/MAY/JUNE  | 2             | 0           | 0             | APR/MAY/JUNE          | 76                        | 0                       | 0                                            |  |